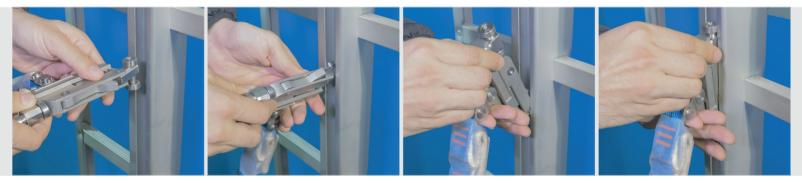

**Revolutionary slider for ladder applications** 

Our new FABA<sup>TM</sup> slider, the FABA<sup>TM</sup> EZ, offers ultimate flexibility when using our FABA<sup>TM</sup> ladder and rail. The FABA<sup>TM</sup> EZ can be inserted and removed at any point, without the need for tools or accessories.

#### **ERGONOMICS:**

**Specifc design of opening:** designed to be used with one hand, leaving the other hand.

■ Built-in safety: thanks to its unique design, the FABA<sup>TM</sup> EZ can only be used in the correct position.

### FLEXIBILITY:

■ Can be used on our existing FABA<sup>™</sup> ladder and rail A12 and AL2: no need for a new system installation.

- Can be used in a variety of work environments.
- No need for special accessories: entry and exit accessories are not necessary thanks to slider's design.

The FABA<sup>™</sup> EZ can be inserted and removed at any point, without the need for tools or accessories.