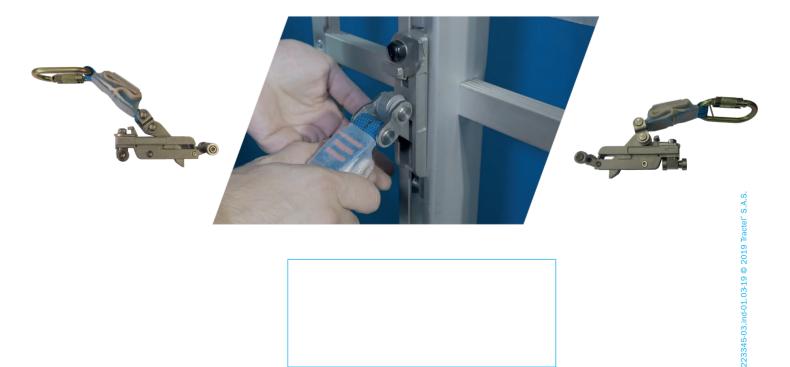

**Revolutionary slider for ladder applications** 

Our new FABA<sup>TM</sup> slider, the FABA<sup>TM</sup> EZ, offers ultimate flexibility when using our FABA<sup>TM</sup> ladder and rail. The FABA<sup>TM</sup> EZ can be inserted and removed at any point, without the need for tools or accessories.

The FABA<sup>™</sup> EZ can be inserted and removed at any point, without the need for tools or accessories.