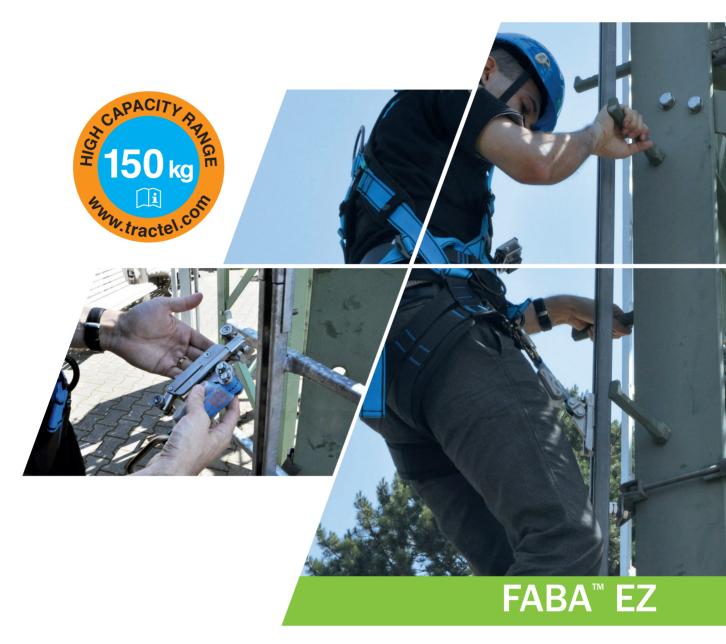

**Revolutionary slider for ladder applications** 

Our new FABA<sup>TM</sup> slider, the FABA<sup>TM</sup> EZ, offers ultimate flexibility when using our FABA<sup>TM</sup> ladder and rail. The FABA<sup>TM</sup> EZ can be inserted and removed at any point, without the need for tools or accessories.

# FABA<sup>™</sup> EZ Revolutionary slider for ladder applications

The FABA<sup>™</sup> EZ can be inserted and removed at any point, without the need for tools or accessories.